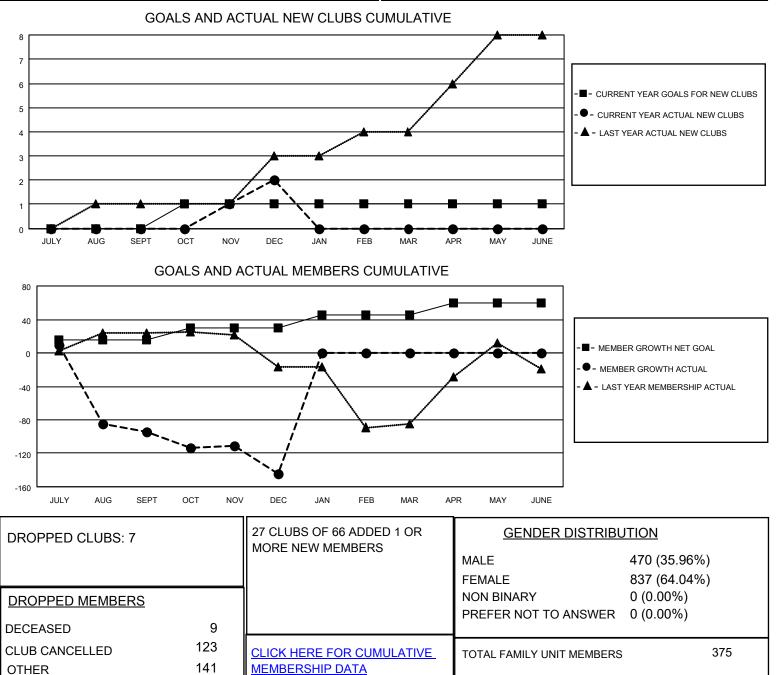

## LOCATION ARAB REP OF EGYPT

District 352

Results as of: 12/31/2021

| Clubs                 |               |           |               | Members               |                        |                         |                                                    |
|-----------------------|---------------|-----------|---------------|-----------------------|------------------------|-------------------------|----------------------------------------------------|
| RESULTS FOR 2021-2022 |               |           |               | RESULTS FOR 2021-2022 |                        |                         |                                                    |
| QUARTER               | NEW CLUB GOAL | NEW CLUBS | DROPPED CLUBS | QUARTER MEMI          | BER GROWTH NET<br>GOAL | MEMBER GROWTH<br>ACTUAL | DROPPED<br>MEMBERS ACTUAL<br>(including transfers) |
| JULY/AUG/SEPT         | 0             | 0         | 5             | JULY/AUG/SEPT         | 15                     | 32                      | 124                                                |
| OCT/NOV/DEC           | 1             | 2         | 2             | OCT/NOV/DEC           | 15                     | 113                     | 149                                                |
| JAN/FEB/MAR           | 0             | 0         | 0             | JAN/FEB/MAR           | 15                     | 0                       | 0                                                  |
| APR/MAY/JUNE          | 0             | 0         | 0             | APR/MAY/JUNE          | 15                     | 0                       | 0                                                  |